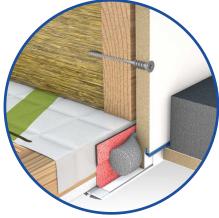

### **Installation Guide Connection System**

Always apply sealing tape to ceiling opening prior to installation of attic hatch! Watch ceiling construction! (see bellow)

Cut off in corners and re-apply. For close connection upset joints in

Full effect is gained only if the ceiling connection system has been implemented as described above.

If required, cut projecting tape flush with joint angles.

Glue sealing tape to lining bar all over.