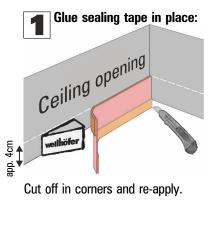

### **Installation Guide Connection System**

Always apply sealing tape to ceiling opening prior to installation of attic hatch! Watch ceiling construction! (see bellow)

Cut off in corners and re-apply. For close connection upset joints in

Full effect is gained only if the ceiling connection system has been implemented as described above.

If required, cut projecting tape flush with joint angles.

Glue sealing tape to lining bar all over.