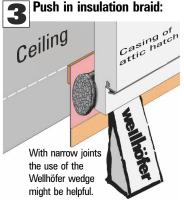

For attic stairs with fire protection FS:

Push in hardly flammable fire protection

braid instead of insulating braid!

(Installation Guide Attic Stairs FS)

Install attic hatch (Installation Guide Attic Stairs / Access Hatch)