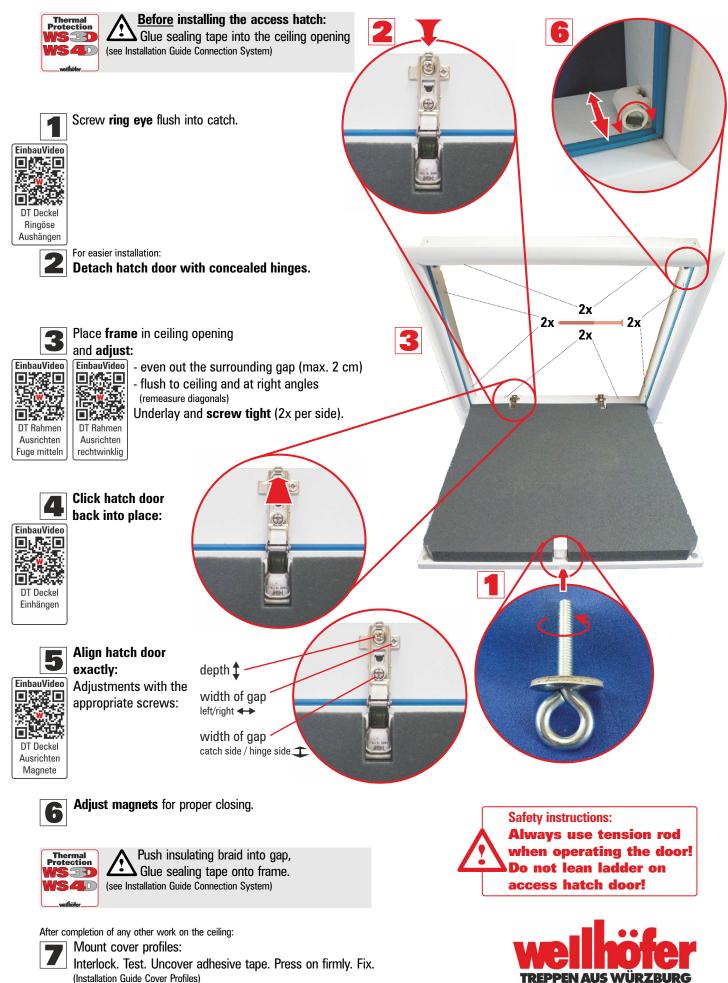

## **Installation and User Guide Access Hatch**

### **DeckenTüre**

### **Installation Guide Connection System**

Always apply sealing tape to ceiling opening prior to installation of attic hatch! Watch ceiling construction! (see bellow)

Cut off in corners and re-apply. For close connection upset joints in

For attic stairs with fire protection FS:

Push in hardly flammable fire protection

braid instead of insulating braid!

(Installation Guide Attic Stairs FS)

Install attic hatch (Installation Guide Attic Stairs / Access Hatch)

Full effect is gained only if the ceiling connection system has been implemented as described above.

If required, cut projecting tape flush with joint angles.

Glue sealing tape to lining bar all over.

### **Correct air-tight connection:**

Glue **Wellhöfer sealing tape** tightly and securely onto the **<u>on-site air-tight barrier</u>**! Watch **ceiling construction / thermal bridges / fire protection regulations** and where necessary fill additional insulation into gap on-site.

**Concrete ceiling** 

Suspended ceiling

Wodden beam ceiling with counter battens