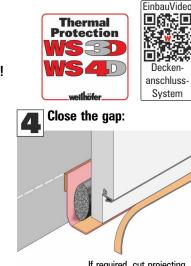

Full effect is gained only if the ceiling connection system has been implemented as described above.

If required, cut projecting tape flush with joint angles.

Glue sealing tape to lining bar all over.

### **Correct air-tight connection:**

Glue **Wellhöfer sealing tape** tightly and securely onto the **<u>on-site air-tight barrier</u>**! Watch **ceiling construction / thermal bridges / fire protection regulations** and where necessary fill additional insulation into gap on-site.