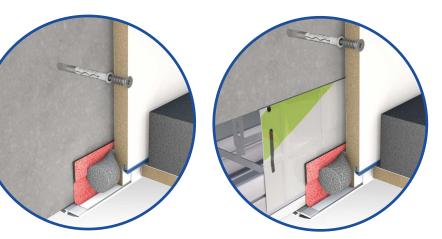

### **Correct air-tight connection:**

Glue **Wellhöfer sealing tape** tightly and securely onto the **<u>on-site air-tight barrier</u>**! Watch **ceiling construction / thermal bridges / fire protection regulations** and where necessary fill additional insulation into gap on-site.

**Concrete ceiling** 

Suspended ceiling

Wodden beam ceiling with counter battens